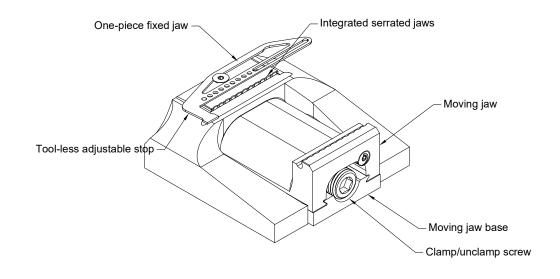

Rev
 Revision Description

 P1
 Prior to initial release



| Focus Mfg. Inc                          | Title: Focus Clamp - Overall Dimensions                             |                    |            |
|-----------------------------------------|---------------------------------------------------------------------|--------------------|------------|
| 122 - 418 E Kent Ave, S                 | Units: mm                                                           | Drawing #: F03365  | Sheet: 2/2 |
| T: 604-322-3114 E: info@focusmfginc.com | Size: B                                                             | Material: Per part |            |
| Approved:                               | Scale: Not to scale Finish: Per part                                |                    |            |
| Checked:                                | ASME Y14.100 -