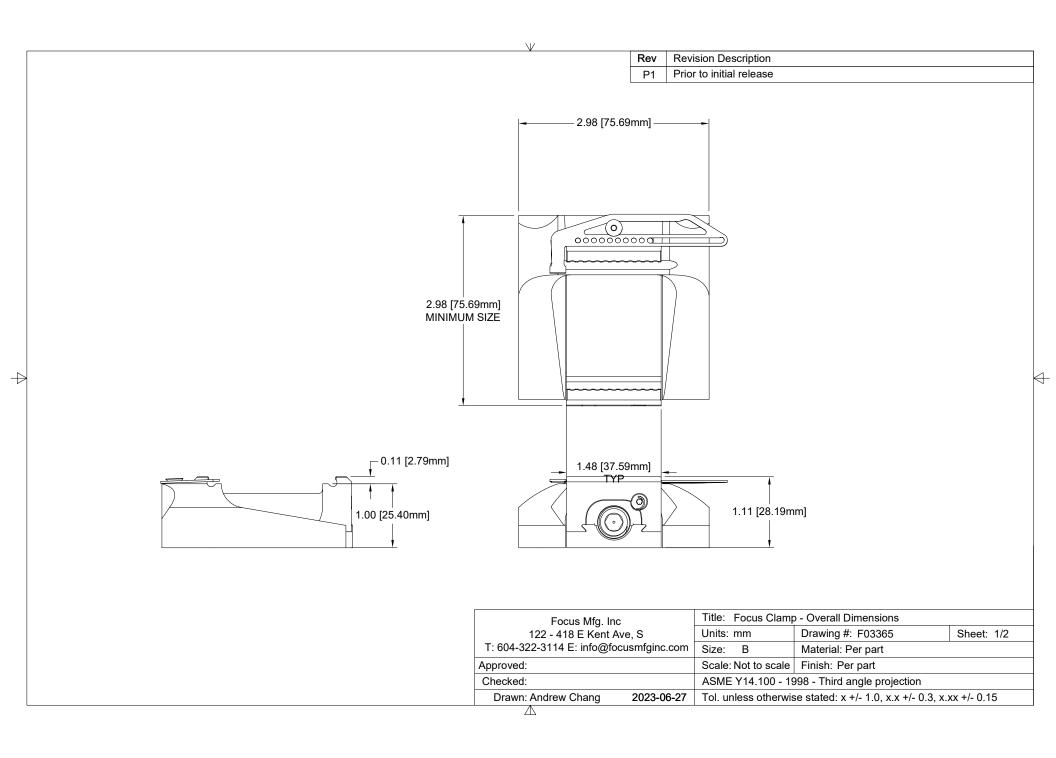

 Rev
 Revision Description

 P1
 Prior to initial release

| Focus Mfg. Inc                          | Title: Focus Clamp - Overall Dimensions                             |                    |            |
|-----------------------------------------|---------------------------------------------------------------------|--------------------|------------|
| 122 - 418 E Kent Ave, S                 | Units: mm                                                           | Drawing #: F03365  | Sheet: 2/2 |
| T: 604-322-3114 E: info@focusmfginc.com | Size: B                                                             | Material: Per part |            |
| Approved:                               | Scale: Not to scale Finish: Per part                                |                    |            |
| Checked:                                | ASME Y14.100 - 1998 - Third angle projection                        |                    |            |
| Drawn: Andrew Chang 2023-06-27          | Tol. unless otherwise stated: x +/- 1.0, x.x +/- 0.3, x.xx +/- 0.15 |                    |            |